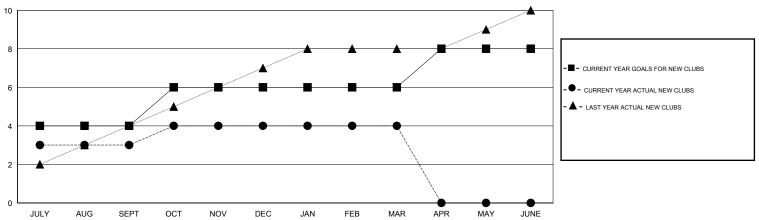

## **LOCATION NIGERIA**

GMT CA 6-Afi

|                            |                  | Clubs            |                  |                  | Members                 |                    |                                     |                    |                  |
|----------------------------|------------------|------------------|------------------|------------------|-------------------------|--------------------|-------------------------------------|--------------------|------------------|
|                            | RESUL            | TS FOR 2015-2016 |                  |                  | RESULTS FOR 2015-2016   |                    |                                     |                    |                  |
| QUARTER                    | NEW CLUB<br>GOAL | NEW CLUBS        | DROPPED<br>CLUBS | NET<br>GAIN/LOSS | QUARTER                 | NEW MEMBER<br>GOAL | CHARTER AND<br>NEW MEMBERS<br>ADDED | DROPPED<br>MEMBERS | NET<br>GAIN/LOSS |
| JULY/AUG/SEPT              | 4                | 3                | 0                | 3                | JULY/AUG/SEPT           | 125                | 96                                  | 30                 | 66               |
| OCT/NOV/DEC<br>JAN/FEB/MAR | 0                | 1<br>0           | 0                | 1<br>0           | OCT/NOV/DEC JAN/FEB/MAR | 80<br>25           | 84<br>54                            | 95<br>15           | -11<br>39        |
| APR/MAY/JUNE               | 2                | 0                | 0                | 0                | APR/MAY/JUNE            | 80                 | 0                                   | 0                  | 0                |

#### GOALS AND ACTUAL NEW CLUBS CUMULATIVE