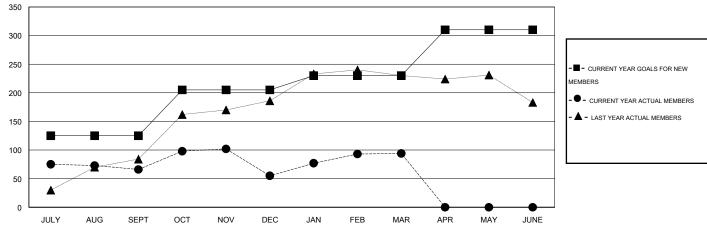

## **LOCATION NIGERIA**

GMT CA 6-Afi

|                            |                  | Clubs            |                  |                  | Members                 |                    |                                     |                    |                  |
|----------------------------|------------------|------------------|------------------|------------------|-------------------------|--------------------|-------------------------------------|--------------------|------------------|
|                            | RESUL            | TS FOR 2015-2016 |                  |                  | RESULTS FOR 2015-2016   |                    |                                     |                    |                  |
| QUARTER                    | NEW CLUB<br>GOAL | NEW CLUBS        | DROPPED<br>CLUBS | NET<br>GAIN/LOSS | QUARTER                 | NEW MEMBER<br>GOAL | CHARTER AND<br>NEW MEMBERS<br>ADDED | DROPPED<br>MEMBERS | NET<br>GAIN/LOSS |
| JULY/AUG/SEPT              | 4                | 3                | 0                | 3                | JULY/AUG/SEPT           | 125                | 96                                  | 30                 | 66               |
| OCT/NOV/DEC<br>JAN/FEB/MAR | 0                | 1<br>0           | 0                | 1<br>0           | OCT/NOV/DEC JAN/FEB/MAR | 80<br>25           | 84<br>54                            | 95<br>15           | -11<br>39        |
| APR/MAY/JUNE               | 2                | 0                | 0                | 0                | APR/MAY/JUNE            | 80                 | 0                                   | 0                  | 0                |

#### GOALS AND ACTUAL MEMBERS CUMULATIVE

| DROPPED CLUBS: 0  DROPPED MEMBERS   |                      | 43 CLUBS OF 80 ADDED 1 OR MORE NEW MEMBERS | GENDER DISTRIBUTION           MALE         1,169 (60.85%)           FEMALE         752 (39.15%) |   |                |
|-------------------------------------|----------------------|--------------------------------------------|-------------------------------------------------------------------------------------------------|---|----------------|
| DECEASED CLUB CANCELLED OTHER TOTAL | 5<br>0<br>135<br>140 | CLICK HERE FOR HEALTH ASSESSMENT DATA      | FAMILY UNIT MEMBERS HEAD OF HOUSEHOLD NON-HEAD OF HOUSEHOL                                      | D | 74<br>34<br>40 |